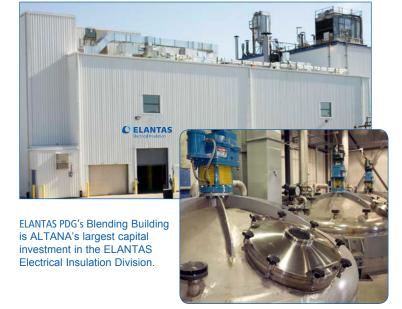

#### A State-of-the-Art Production Facility

ELANTAS PDG, Inc. has been located on our current 20 acre site in St. Louis, Missouri since 1935. Our site accommodates the largest capacity for reacted synthetic resins and specialty blends in the electrical insulation industry.

Our parent company, ALTANA AG, continues to invest to make ELANTAS PDG a world class manufacturing facility.

The most recent addition is our state of the art blending facility. This new building, dedicated in October of 2008, allows us to manufacture a wide variety of blended products to meet the needs of our customers.