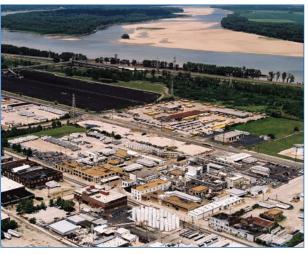

#### A State-of-the-Art Production Facility

ELANTAS PDG, Inc. has been located on our current 20 acre site in St. Louis, Missouri since 1935. Our site accommodates the largest capacity for reacted synthetic resins and specialty blends in the electrical insulation industry.

Our parent company, ALTANA AG, continues to invest to make ELANTAS PDG a world class manufacturing facility.

The most recent addition is our state of the art blending facility. This new building, dedicated in October of 2008, allows us to manufacture a wide variety of blended products to meet the needs of our customers.

#### **ELANTAS PDG, Inc.**

5200 North Second Street St. Louis, MO 63147 USA

Tel 314.621.5700 Fax 314.436.1030

info.elantas.pdg@altana.com www.elantas.com

A member of **ALTANA** 

ELANTAS PDG, Inc. headquarters in St. Louis, Missouri